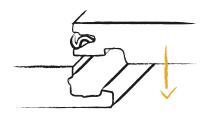

## **FLEXIBILITY IN INSTALLATION METHOD**

INSTALLATION METHOD 2 snap (horizontal)

INSTALLATION METHOD I fold-down

INSTALLATION METHOD 3 angle

QUICK AND EASY INSTALLATION
IN 3 WAYS

VERSION AVAILABLE FOR PATTERNS HERRINGBONE, CHEVRON,...