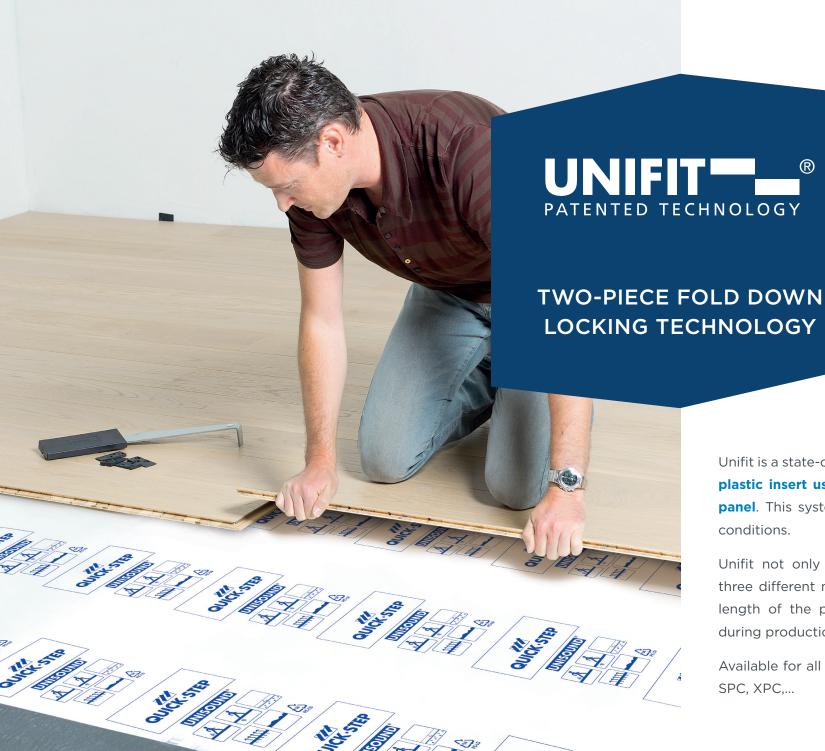

Unifit is a state-of-the-art **fold-down technology with plastic insert used on the short sides of a flooring panel**. This system ensures stability in the toughest conditions.

Unifit not only offers flexibility in installation with three different methods, but also in production: the length of the plastic **inserts is customized** in line during production to match the desired width.

Available for all materials: laminate, wood, MgO, LVT, SPC, XPC,...