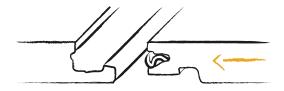

## **FLEXIBILITY IN INSTALLATION METHOD**

INSTALLATION METHOD 2 snap (horizontal)

INSTALLATION METHOD I fold-down

INSTALLATION METHOD 3 angle

QUICK AND EASY INSTALLATION
IN 3 WAYS

VERSION AVAILABLE FOR PATTERNS HERRINGBONE, CHEVRON,...