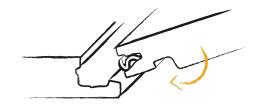

## **FLEXIBILITY IN INSTALLATION METHOD**

INSTALLATION METHOD 2 snap (horizontal)

INSTALLATION METHOD I fold-down

INSTALLATION METHOD 3 angle

QUICK AND EASY INSTALLATION
IN 3 WAYS

VERSION AVAILABLE FOR PATTERNS HERRINGBONE, CHEVRON,...