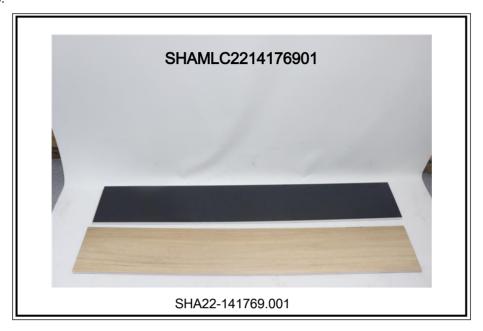

# **Test Part Description:**

Specimen No. SGS Sample ID Description

SN<sub>1</sub> SHA22-141769.001 Yellow/black/white solid board

# **Test Report**

No. SHAMLC2214176901

Page 3 of 3

Date: 26 Oct 2022

Sample photo:

SGS authenticate the photo on original report only

\*\*\* End of Report \*\*\*

Unless otherwise agreed in writing, this document is issued by the Company subject to its General Conditions of Service printed overleaf, available on request or accessible at <a href="http://www.sgs.com/en/Terms-and-Conditions.aspx">http://www.sgs.com/en/Terms-and-Conditions.aspx</a> and, for electronic format documents, subject to Terms and Conditions for Electronic Documents at <a href="http://www.sgs.com/en/Terms-and-Conditions/Terms-e-Document.aspx">http://www.sgs.com/en/Terms-and-Conditions/Terms-e-Document.aspx</a>. Attention is drawn to the limitation of liability, indemnification and jurisdiction issues defined therein. Any holder of this document is advised that information contained hereon reflects the Company's findings at the time of its intervention only and within the limits of Client's instructions, if any. The Company's sole responsibility is to its Client and this document does not exonerate parties to a transaction from exercising all their rights and obligations under the transaction documents. This document cannot be reproduced except in full, without prior written approval of the Company. Any unauthorized alteration, forgery or falsification of the content or appearance of this document is unlawful and offenders may be prosecuted to the fullest extent of the law. Unless otherwise stated the results shown in this test report refer only to the sample(s) tested.